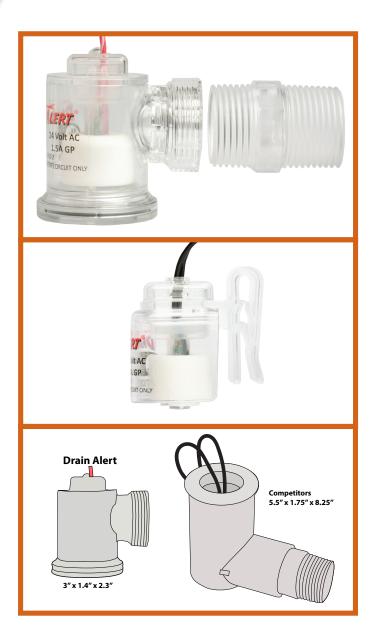

This innovative American made float switch's translucent body allows for a quick visual confirmation of water presence. Drain Alert<sup>®</sup> is easy to install in the tightest spaces; no gluing or cutting required.

## DRAIN ALERT®

Drain Alert<sup>®</sup> is versatile, built for primary and auxiliary drain pan outlets. It is compact enough to fit in vertical and horizontal applications. The sensor comes with a 1/2" opening and no extra washer is needed to avoid premature cut off. A plenum wire model is also available for commercial building code requirements.

### DRAIN ALERT<sup>®</sup> | DRAIN ALERT<sup>®</sup> PL

- No gluing or cutting existing drain lines
- Pre-wired 18 72" lead
- Designed & engineered to be compatible with all makes/ models of air handlers
- Vertical deep well rotating head for a secure mount
- For use in metal or plastic drain pans
- Plenum wire model available
  - 60" lead

### GLUING! CUTTING! REROUTING!

ОВ