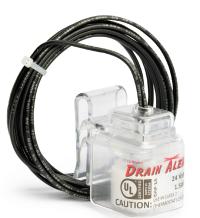

# QUICKCLIP

The Quickclip safety switch control is designed to clip onto the side of metal auxiliary drain pans. Equipped with a magnetic float, the unit comes completely sealed with a factory pre-wired lead.

This switch has been designed to work in conjunction with water only. When the float rises, the circuit will break open and the system will shut down.

800

THESOURCE.COM | PHONE

5 3 1 . 5 9 6 7 MKT-02-0010 | Rev: 12/20.23

#### QUICKCLIP

- Pre-wired 18 48" lead
- For use in metal drain pans only
- Encased in the same superior packaging as Drain Alert

| Global Part Number | Cross Reference (RectorSeal) | Description                         | Case Qty |
|--------------------|------------------------------|-------------------------------------|----------|
| DRAIN ALERT        | SS2                          | Condensate Float Switch             | 48       |
| DRAIN ALERT PL     | SS2AP                        | Condensate Float Switch Plenum Wire | 48       |
| QUICKCLIP          | SS3                          | Remote Safety Switch Control        | 48       |